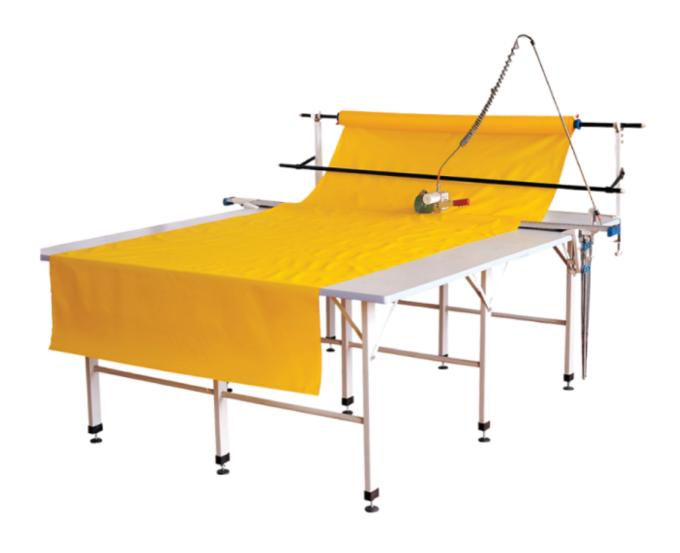

## **End Cutting Machine**

## **Brief Introduction :**

Just click the button, automatically cutting the fabric, while the track up, down the fixed cutting cloth pressed to achieve material saving, time-saving, high efficiency and effort of the work.

## Function:

Crop width to follow a variety of different lengths and set the width of the fabric, and feature automatic counter, can automatically calculate the number of layers cut has been cut, as well as automatic sharpening device, you can always keep the blade of a sharp knife to make sure the CD cheddar to best effect